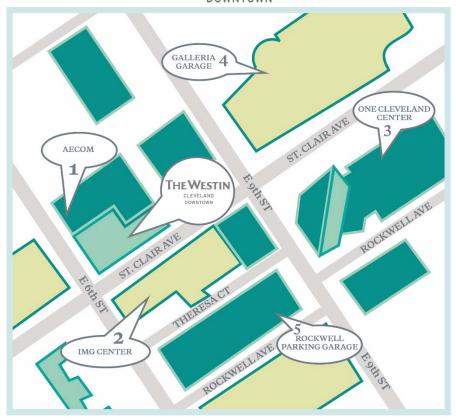

### **Parking Options**

# 1. AECOM - Parking Garage ABM Parking Services

- 1301 E 6th St, Cleveland, OH 44199
- (216) 623-4918 / (216) 623-0268
- Type: Pay On Exit, Garage, Lit
- Features: Overnight
- Accepted Payments: Coins, Bills, Cards
- Height restrictions: 6' 6" (1.98m)
- Number of spaces: 632

#### 2. IMG Center - Parking Garage, Central Parking System

- 708 St Clair Ave, Cleveland, OH 44114
- (216) 241-0131 / (877) 717-0004
- Type: Pay On Foot, Garage, Manned
- Features: Valet Accepted Payments: Coins Bills
- Height restrictions: 8' 2" (2.48m)
- Number of spaces: 300

## 3. One Cleveland Center Garage ABM Parking Services

- 1375 East Ninth Street, Cleveland, OH 44114
- (216) 621-7275
- Type: Pay On Exit, Garage
- Accepted Payments: Cards
- Height restrictions: 6' 9" (2.05m)
- Number of spaces: 1120

#### 4. The Galleria Garage, Underground Standard Parking

- 100 Erieview Plaza, Cleveland, OH 44114
- (216) 621-2294
- Type: Pay On Exit, Underground, Manned
- Accepted Payments: Coins, Bills, Cards
- Height restrictions: 6' 10" (2.08m)
- \*Sundays: garage is closed to the public unless otherwise open due to special event parking. Key card holders may enter by means of the security call box located on the garage entry ramp. Security may also be directly contacted by means of the security call box located on the garage entry ramp.
- Number of spaces: 435

## 5. Rockwell Parking Garage ABM Parking Services

- 801 Rockwell Ave, Cleveland, OH 44114
- (216) 696-4338
- Type: Pay On Exit, Garage
- Features: Overnight
- Accepted Payments: Coins, Bills, Cards
- Height restrictions: 6' 3" (1.90m)
- Number of spaces: 457